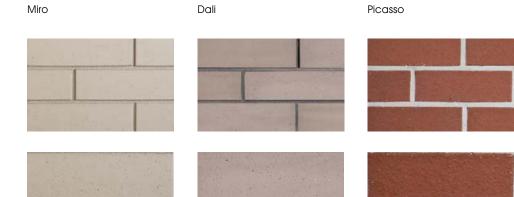

# La Paloma<sup>®</sup>

European style and sophistication

Using the best of european style and sophistication, La Paloma<sup>m</sup> is the ideal brick to transform your interior or exterior space.

The new La Paloma™ range brings a Spanish flare inside and out. Defying the possibilities of brick manufacture, the La Paloma™ range provides whiter whites, blacker blacks and true greys never before seen in bricks. With their unparalleled quality, this truly stylish range is sure to provide an eye-catching finish on any project.

La Paloma<sup>™</sup> Bricks add style and distinction. Their natural colours and textures enable you to create striking façade contrasts or more traditional neutral colour tones.

La Paloma<sup>™</sup> Bricks can be easily laid by traditional bricklayers using a conventional mortar bed.

The result is a wonderful range of bricks that is both stylish and contemporary.

La Paloma<sup>™</sup> Brick dimensions:

La Paloma 230mm long x 110mm wide x 76mm tall La Paloma 50 230mm long x 110mm wide x 50mm tall La Paloma Grande 50 290mm long x 110mm wide x 50 mm tall