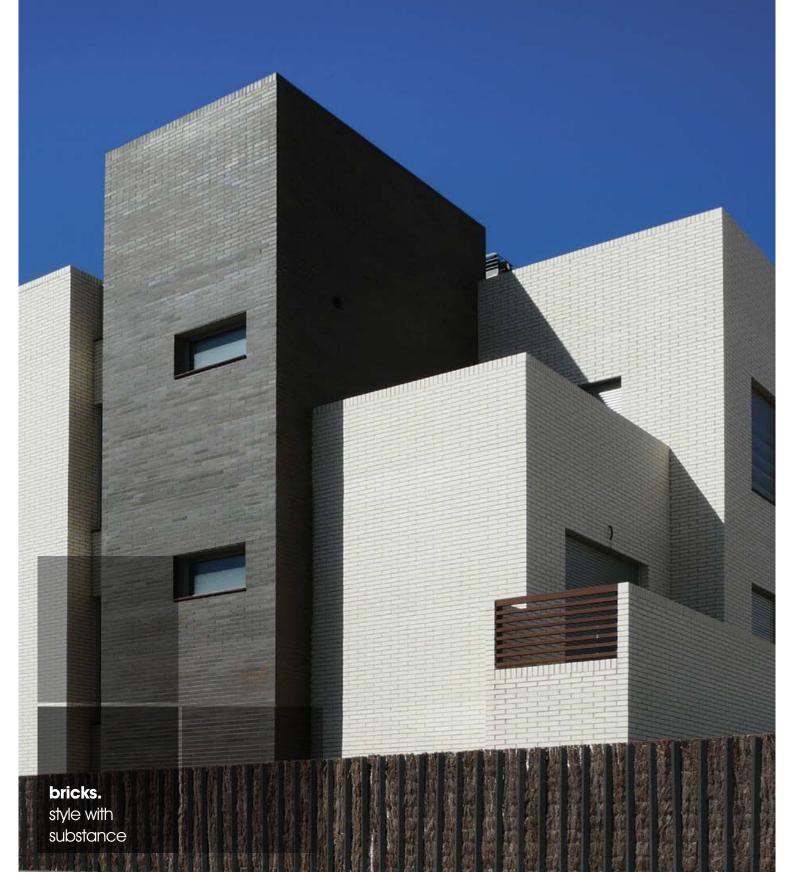

# La Paloma<sup>®</sup>

European style and sophistication

Using the best of european style and sophistication, La Paloma<sup>m</sup> is the ideal brick to transform your interior or exterior space.

The new La Paloma™ range brings a Spanish flare inside and out. Defying the possibilities of brick manufacture, the La Paloma™ range provides whiter whites, blacker blacks and true greys never before seen in bricks. With their unparalleled quality, this truly stylish range is sure to provide an eye-catching finish on any project.

La Paloma<sup>™</sup> Bricks add style and distinction. Their natural colours and textures enable you to create striking façade contrasts or more traditional neutral colour tones.

La Paloma<sup>™</sup> Bricks can be easily laid by traditional bricklayers using a conventional mortar bed.

Like all Austral Bricks® products, La Paloma™ Bricks are virtually maintenance free, totally weather resistant, long lasting, have high thermal mass for better energy efficiency and add a distinct premium feel to any project.

The result is a wonderful range of bricks that is both stylish and contemporary.

La Paloma<sup>™</sup> Brick dimensions:

La Paloma 230mm long x 110mm wide x 76mm tall La Paloma 50 230mm long x 110mm wide x 50mm tall La Paloma Grande 50 290mm long x 110mm wide x 50 mm tall