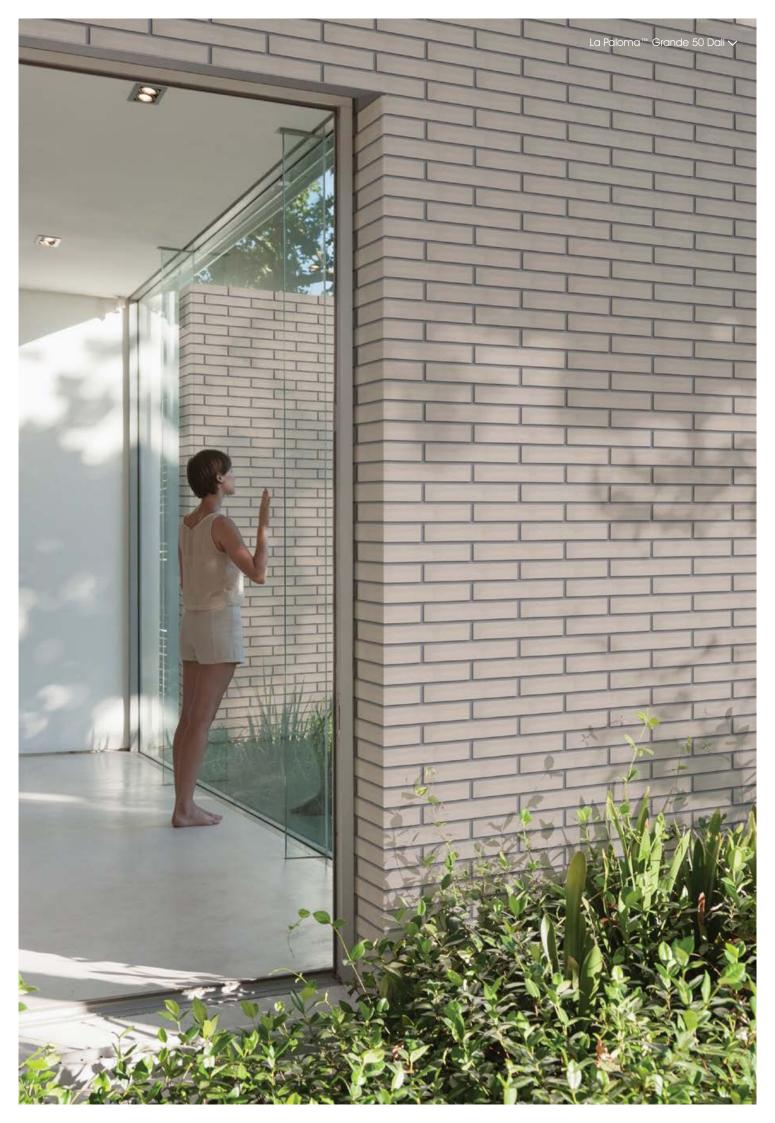

# La Paloma<sup>®</sup>

European style and sophistication

Using the best of european style and sophistication, La Paloma<sup>m</sup> is the ideal brick to transform your interior or exterior space.

The new La Paloma™ range brings a Spanish flare inside and out. Defying the possibilities of brick manufacture, the La Paloma™ range provides whiter whites, blacker blacks and true greys never before seen in bricks. With their unparalleled quality, this truly stylish range is sure to provide an eye-catching finish on any project.

La Paloma<sup>™</sup> Bricks add style and distinction. Their natural colours and textures enable you to create striking façade contrasts or more traditional neutral colour tones.

La Paloma<sup>™</sup> Bricks can be easily laid by traditional bricklayers using a conventional mortar bed.

The result is a wonderful range of bricks that is both stylish and contemporary.

La Paloma<sup>™</sup> Brick dimensions:

La Paloma 230mm long x 110mm wide x 76mm tall La Paloma 50 230mm long x 110mm wide x 50mm tall La Paloma Grande 50 290mm long x 110mm wide x 50 mm tall

## La Paloma™ is a sophisticated ceramica brick with Spanish flare.