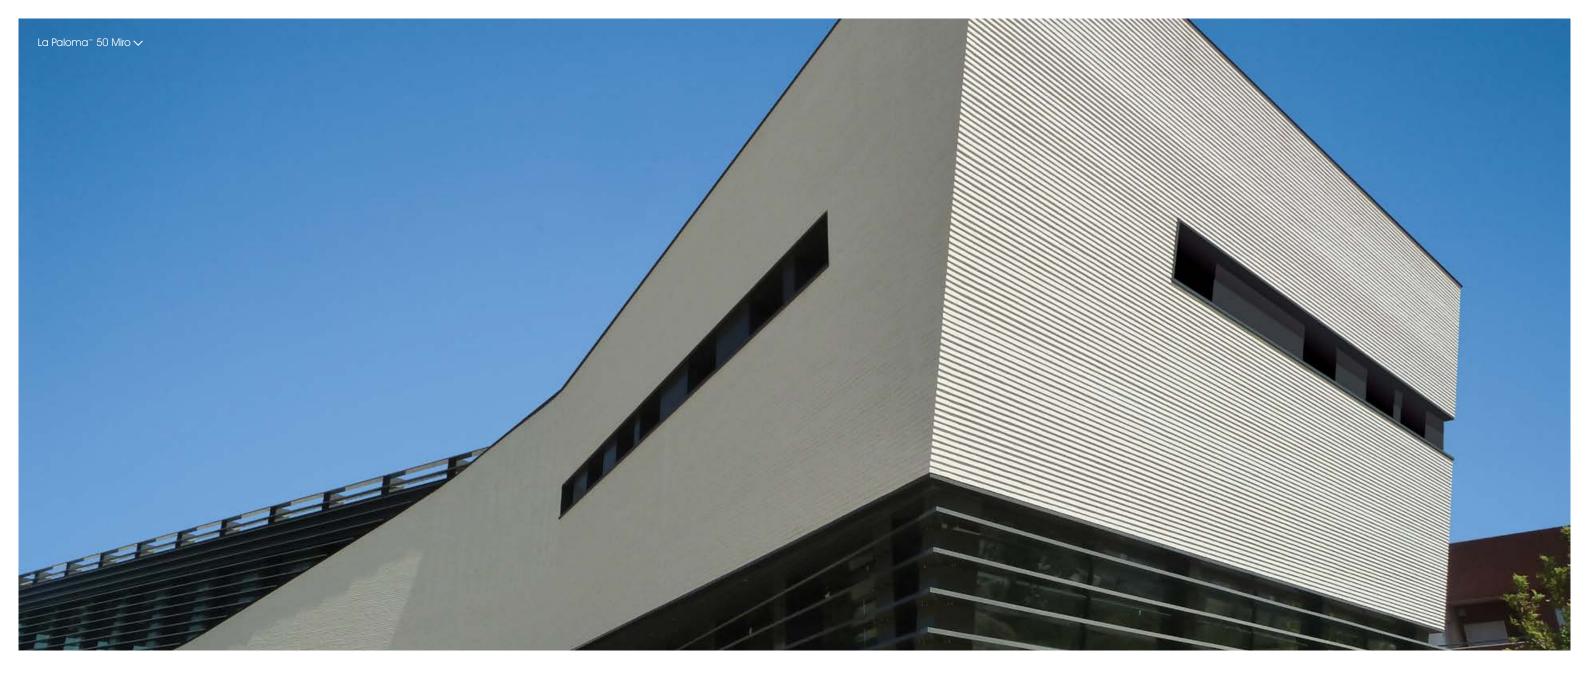

# La Paloma<sup>®</sup>

European style and sophistication

Using the best of european style and sophistication, La Paloma<sup>m</sup> is the ideal brick to transform your interior or exterior space.

The new La Paloma™ range brings a Spanish flare inside and out. Defying the possibilities of brick manufacture, the La Paloma™ range provides whiter whites, blacker blacks and true greys never before seen in bricks. With their unparalleled quality, this truly stylish range is sure to provide an eye-catching finish on any project.

## La Paloma™ is a sophisticated ceramica brick with Spanish flare.

The result is a wonderful range of bricks that is both stylish and contemporary.

La Paloma<sup>™</sup> Brick dimensions:

La Paloma 230mm long x 110mm wide x 76mm tall La Paloma 50 230mm long x 110mm wide x 50mm tall La Paloma Grande 50 290mm long x 110mm wide x 50 mm tall